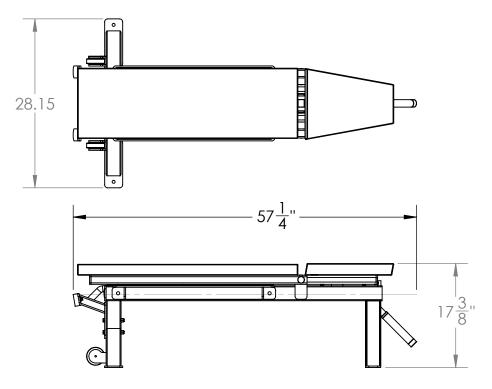

### Steel

-0.188 Wall (3/16") Steel On ALL Products 56% Thicker than 0.120 AKA 11 Gauge

# **☑** Powder Coating

-Hybrid Texture Powder Coating For Increased Durability

# □ Upholstery / Padding

- -Double Stitched Seams
- -3/4" Plywood
- -T-Nut Fasteners
- -1" Super Dense Closed Cell Neoprene Padding

## □ Steel Sealed Ball Bearings

-Precision Ground Steel Sealed 1", 1.25", &1.5" Riding on Rockwall 60 Shafting

### Solid Oak

-3/4" Solid Tongue & Groove

### 

-On ALL Adjustable Parts

## □ Weight Stacks

- -1" Solid Round Guide Rod w/Industrial Chrome Plating
- -100% Steel Selectorized Weight Stack Plates
- **☑** Custom Colors Available
- **⊠** Custom Designs Available



Product # 100CS - VS

Product Weight: 150lb

Samson Equipment, Inc. 1-800-4-SAMSON samsonequipment.com

# Combo B