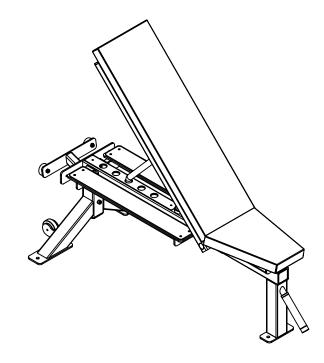

### Steel

-0.188 Wall (3/16") Steel On ALL Products 56% Thicker than 0.120 AKA 11 Gauge

# **☑** Powder Coating

-Hybrid Texture Powder Coating For Increased Durability

# □ Upholstery / Padding

- -Double Stitched Seams
- -3/4" Plywood
- -T-Nut Fasteners
- -1" Super Dense Closed Cell Neoprene Padding

## □ Steel Sealed Ball Bearings

-Precision Ground Steel Sealed 1", 1.25", &1.5" Riding on Rockwall 60 Shafting

### Solid Oak

-3/4" Solid Tongue & Groove

### 

-On ALL Adjustable Parts

## □ Weight Stacks

- -1" Solid Round Guide Rod w/Industrial Chrome Plating
- -100% Steel Selectorized Weight Stack Plates
- **☑** Custom Colors Available
- **⊠** Custom Designs Available



Product # 100CS - VS

Product Weight: 150lb

Samson Equipment, Inc. 1-800-4-SAMSON samsonequipment.com

# Combo Bench With Vertical Storage